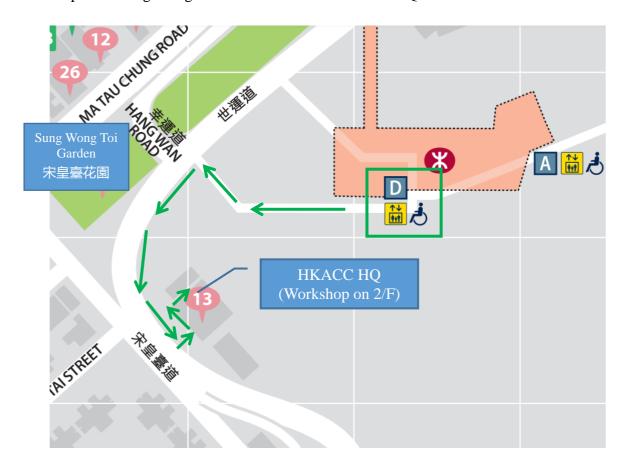

### Appendix

Map from Sung Wong Toi Station Exit D to HKACC HQ

Source of Map: Sung Wong Toi Station Street Map (link)